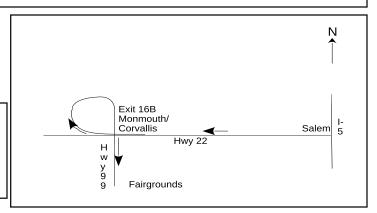

### The 2025 Hamfair Season starts on Saturday, Februrary 15, 2025!!

Ten miles west of Salem; where Highway 22 meets US 99W, 1/2 mile south on Hwy 99, at the Polk County Fairgrounds. From I-5 southbound, take Exit 260A (Salem Parkway/ Dr MLK Jr Parkway). From I-5 northbound, take Exit 253 (Mission St.). Follow signs for Hwy 22 West / Ocean Beaches.